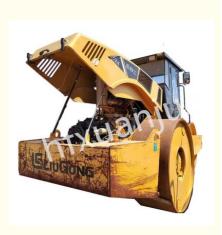

# Liugong CLG624 Used road roller Articulated Static Road Roller

# Used Wheel Loader Articulated Static Roller CLG624 Driving wheel diameter 1600mm

### Product Description:

Liugong CLG624 adopts a cross-axis articulated frame, which has good body flexibility, less vibration, flexible steering, small turning radius, full hydraulic steering, light and flexible operation, and compact structure. Adopting a special gearbox for road rollers with synchronizer, the gear shifting is light and comfortable.