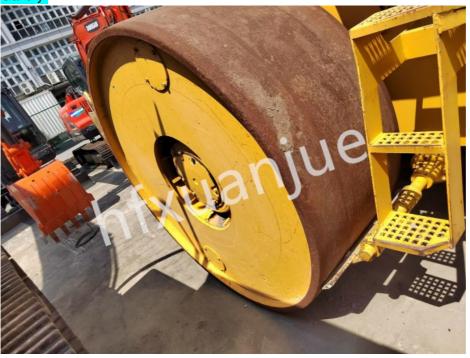

## Product Details:

- The driving wheel diameter: 1600mm
- The steering wheel diameter: 1600mm
- The drive wheel width: 650mm
- The steering wheel width: 1320mm
- The driving wheel distribution mass: 1145kg
- The steering wheel distribution mass: 562kg
- The loading work mass: 24000kg The model abbreviation: 624